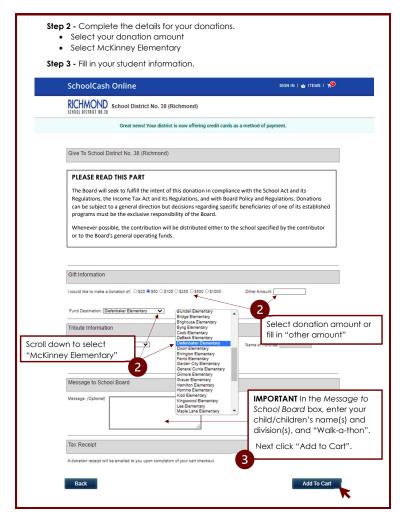

When you are on the donation page, click "Make a donation". If you are starting from the main page, select Donate in the top right corner and that will take you to the donation page.

**Step 2:** Complete the details for your donations.

- Select your donation amount or fill in "other amount"
- Scroll down and select McKinney Elementary

**Step 3: Important,** in the Message To School box, please fill in the student information so we can link the donation to that student.

Please enter your child/children's

- Name(s)
- Division(s),
- Walk-a-thon

Once you have filled in the student's information, click "Add to Cart".

**Step 4**: What's In Your Cart? Please check your donation amount is correct and that "McKinney Elementary" is specified. Edit if changes are required or click "Continue" when you are ready.