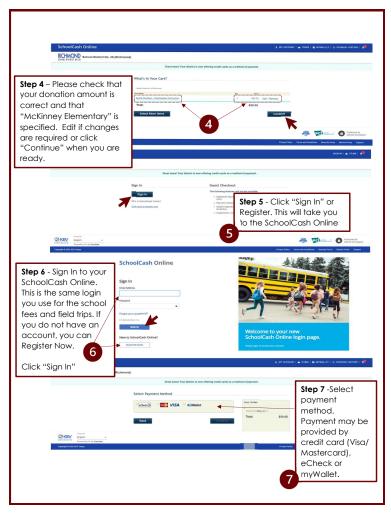

Please enter your child/children's

- Name(s)
- Division(s),
- Walk-a-thon

Once you have filled in the student's information, click "Add to Cart".

**Step 4**: What's In Your Cart? Please check your donation amount is correct and that "McKinney Elementary" is specified. Edit if changes are required or click "Continue" when you are ready.

**Step 5**: Click "Sign In" or Register. You will be redirected to SchoolCash Online.

**Step 6:** "Sign In" to your SchoolCash Online to complete payment. This is the same login you use for the school fees and field trips. If you do not have an account, you can Register Now.

**Step 7:** Select payment method. Payment may be provided by credit card (Visa/ Mastercard), eCheck or myWallet

Thank you for supporting McKinney Elementary School!