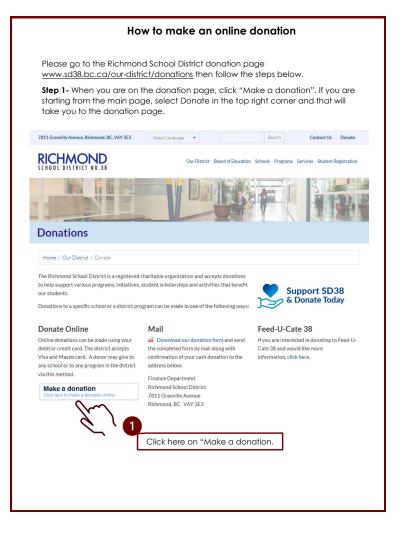

**How to contribute online:** Please follow the instructions provided on this page to make contributions.

**Step 1:** Please go to the Richmond School District donation page <a href="https://www.sd38.bc.ca/our-district/donations">www.sd38.bc.ca/our-district/donations</a> then follow the steps below.

When you are on the donation page, click "Make a donation". If you are starting from the main page, select Donate in the top right corner and that will take you to the donation page.

**Step 2:** Complete the details for your donations.