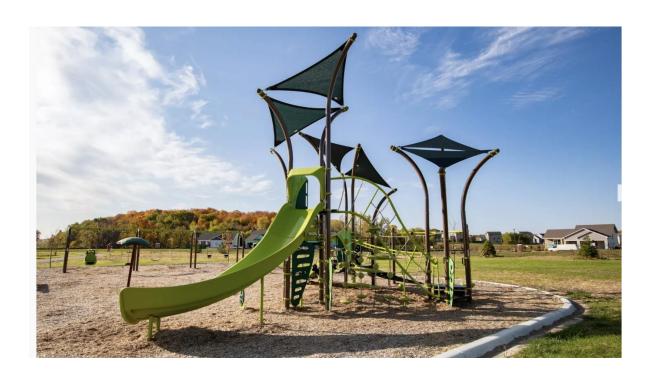

# <u>Tree tops Structure (Approximately \$90,000)</u> (Similar one in Odlin Park)

https://www.playlsi.com/en/commercial-playground-equipment/playgrounds/liberty-landing/

https://www.playlsi.com/en/commercial-playground-equipment/playgrounds/fintry-provincial-park/