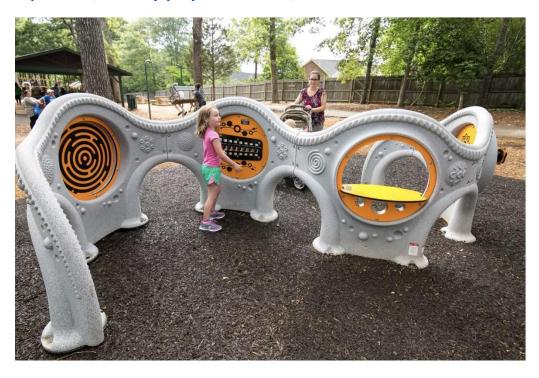

# Sensory Wall Play Centre (Approximately \$40,000)

https://www.playlsi.com/en/commercial-playground-equipment/playground-components/sensory-play-center-wall/