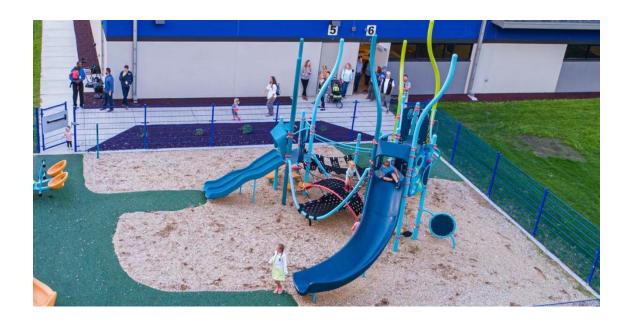

# **Beachcomber Structure (Approximately \$90,000)**

https://www.playlsi.com/en/commercial-playground-equipment/playgrounds/up-north-learning-center-6099/