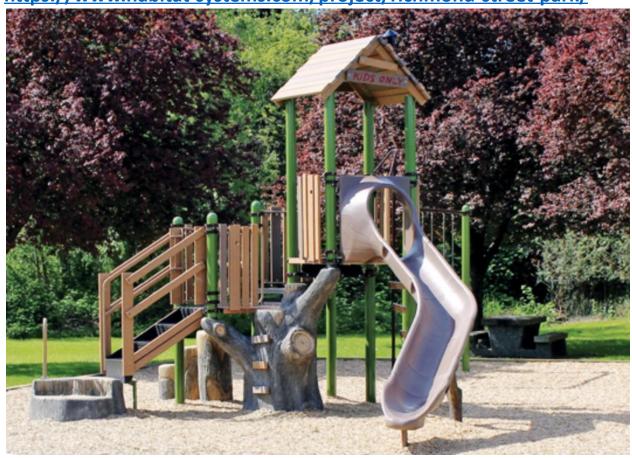

#### **Nature Inspired Park (Approximately \$140,000)**

https://www.habitat-systems.com/project/richmond-street-park/