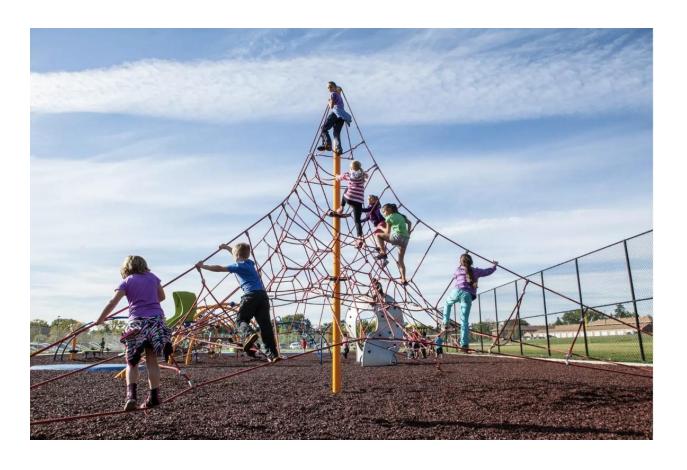

### **Lunar Blast Or Burst (Approximately \$55,000-\$70,000)**

https://www.playlsi.com/en/commercial-playground-equipment/playground-components/lunar-blast-net-climber2/

https://www.playlsi.com/en/commercial-playground-equipment/playground-components/lunar-burst-net-climber2/

https://www.playlsi.com/en/commercial-playground-equipment/playground-components/eclipse-net-climber/